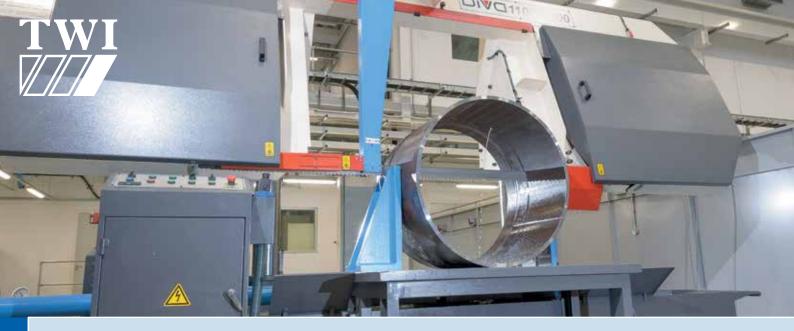

## Large-capacity bandsaw Prosaw Diva 1100/1200

Semi-automatic bandsaw for fast, accurate cutting of solid bars and other sections.

## Some applications

- Preparation of full-scale samples and components for testing
- On-demand heavy cutting services
- Cutting of large components down to more manageable pieces for specimen extraction
- Cutting out of fracture faces from large-scale test parts after testing
- Cutting plates into smaller parts for tooling and
- Large pipe cutting avoiding use of oxy-fuel heat
- Large structural beam cutting

## **Technical specification**

- Heavy-duty twin-column construction
- Can accommodate components up to 1.1m diameter round and 1.2m by 1.1m flat
- 7.5kW motor
- Variable blade speed: 20–80m/min