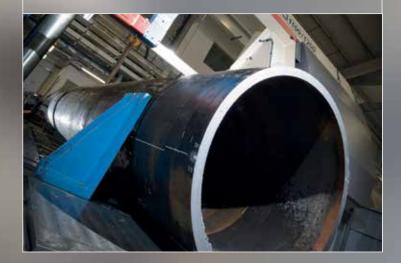

## Some applications

- Preparation of full-scale samples and components for testing
- On-demand heavy cutting services
- Cutting of large components down to more manageable pieces for specimen extraction
- Cutting out of fracture faces from large-scale test parts after testing
- Cutting plates into smaller parts for tooling and
- Large pipe cutting avoiding use of oxy-fuel heat
- Large structural beam cutting

## **Technical specification**

- Heavy-duty twin-column construction
- Can accommodate components up to 1.1m diameter round and 1.2m by 1.1m flat
- 7.5kW motor
- Variable blade speed: 20–80m/min