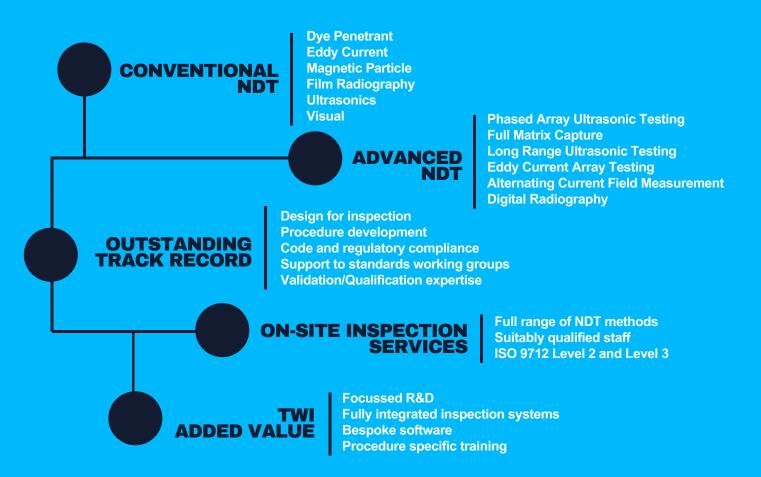

## Site Inspection Services

The Non-Destructive Testing (NDT) team at TWI are world leaders in the development and deployment of advanced inspection solutions, having been at the forefront of advanced and conventional NDT technologies for over 40 years. This expertise has been driven by the needs of industry to extend the state-ofthe-art technologies to accurately locate and characterise flaws in critical structures, challenging materials and hazardous environments.

TWI provide high quality NDT Inspection Services in conventional, advanced and automated techniques, undertaking focussed research and development aimed at making site deployment **safer, increasing productivity and reducing downtime**.

## **Advanced Technology Offering:**

design phase with experience in design for inspection guidance, code compliance and support to standards working groups for acceptance of new technologies.

within TWI, who cover various technologies including integrity management, metallurgy, welding and allied technologies.